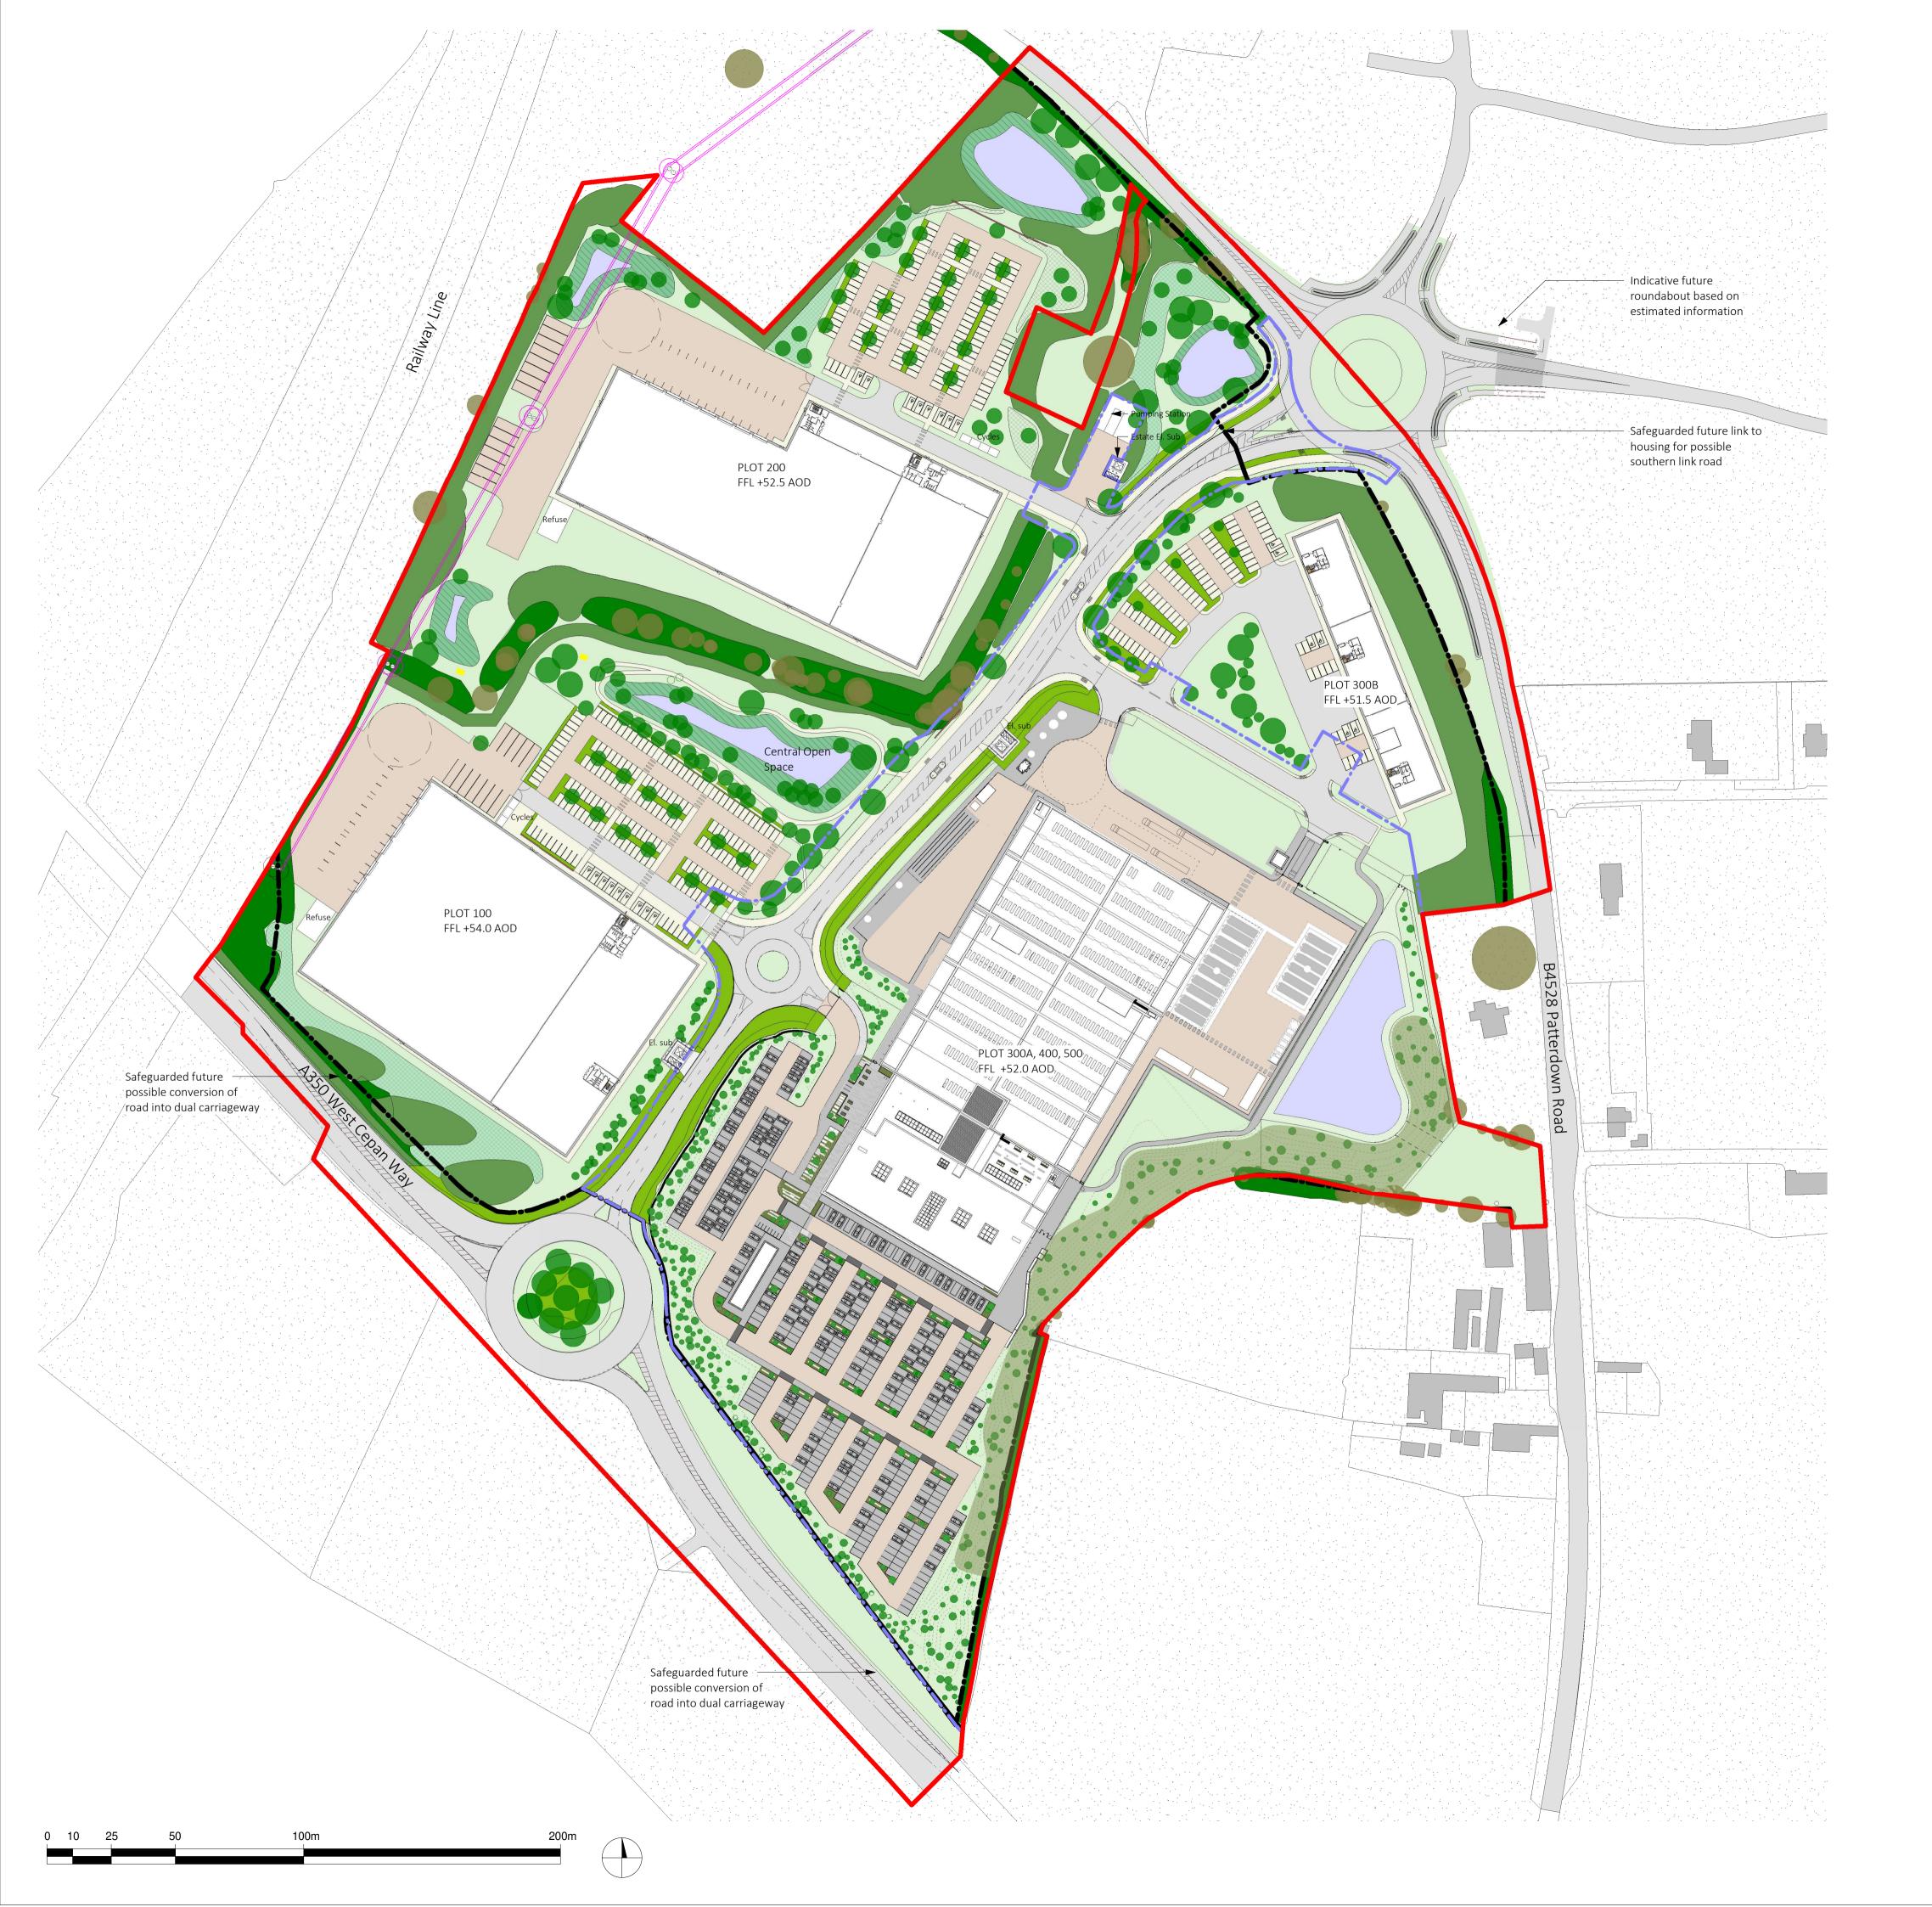

## Key

| Retained Hedges                                               | Amenity Grassland to<br>Verges                         |           | Indicative Swales                            |
|---------------------------------------------------------------|--------------------------------------------------------|-----------|----------------------------------------------|
| Retained Trees                                                | Primary Roads -<br>Access and Avenue                   | <b>50</b> | Indicative new trees                         |
| Existing Vegetation along<br>railway bank                     | Secondary Roads and<br>Delivery Bays                   |           | Existing Buildings                           |
| Indicative area of<br>Native Grassland                        | Parking and<br>Footpaths                               |           | Proposed Building Plots                      |
| Indicative Native<br>Woodland Mix                             | Indicative Ponds                                       |           | Indicative Proposed<br>Native Hedge Planting |
| Indicative Wildflower<br>Meadows                              | Safeguarding zone for<br>future dualling of A350       | •         | Existing<br>Telegraph Poles                  |
| <br>Planning Site<br>Boundary<br>19.66 Ha/ 48.6 acres         | <br>Site Ownership<br>Boundary<br>17.61 Ha/ 43.5 acres |           | Overhead Cables                              |
| <br>Extent of Siemens Full Plan<br>Design shown within this b | <br>-                                                  |           | Siemens Landscape<br>Bund / Planting         |

## SOUTHPOINT BUSINESS PARK (FORMERLY SHOWELL FARM)

Drawing title

| Proposed Masterplan |                                                                             |                                                                                                                   |  |  |  |  |  |
|---------------------|-----------------------------------------------------------------------------|-------------------------------------------------------------------------------------------------------------------|--|--|--|--|--|
|                     |                                                                             |                                                                                                                   |  |  |  |  |  |
| y A1 Scale          | Date<br>30/07/2024                                                          | Reason for Issue<br>PLANNING                                                                                      |  |  |  |  |  |
| 1.1230              | 17:25:07                                                                    | T LAINING                                                                                                         |  |  |  |  |  |
|                     |                                                                             |                                                                                                                   |  |  |  |  |  |
|                     |                                                                             |                                                                                                                   |  |  |  |  |  |
|                     | A-XX-XX-M2-A-PL-0<br>Vol. Level Type Dis. System Numb<br>A1 Scale<br>1:1250 | Revision<br>A-XX-XX-M2-A-PL-050 P17<br>Vol. Level Type Dis. System Number<br>y A1 Scale Date<br>1:1250 30/07/2024 |  |  |  |  |  |